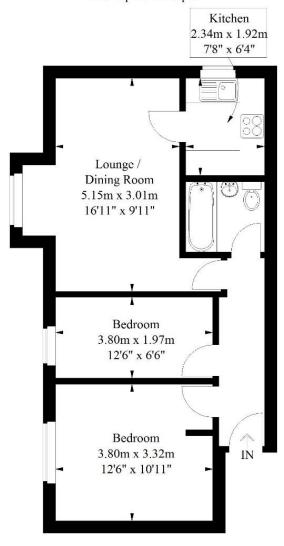

## Franklin Way, Croydon

Approximate Gross Internal Area 53.1 sq m / 571 sq ft

## **Ground Floor**

Illustration for identification purposes only, measurements are approximate, not to scale. FloorplansUsketch.com © 2018 (ID 483541)

INFO@FOLKLANDS.COM - 020 8686 0002

- **\*** EPC EER C
- ❖ TWO BEDROOM PURPOSE BUILT FLAT
- ❖ GROUND FLOOR
- **❖** ALLOCATED PARKING BAY
- ❖ MOMENTS FROM THERAPIA LANE TRAM STOP
- NO ONWARD CHAIN
- **\*** WELL PRESENTED THROUGHOUT
- NEWLY FITTED KITCHEN
- **\*** RE-CARPETED THROUGHOUT
- \* DOUBLE GLAZED

The accommodation comprises two bedrooms, a smart three piece bathroom suite, a stylish fitted kitchen and a large lounge/ dining room.

Furthermore, this property sits a short distance to the wide variety of shops, restaurants and recreational activities at Valley park retail complex, which sits alongside Croydon's IKEA mega store. In our opinion this property would make a perfect first time buy.