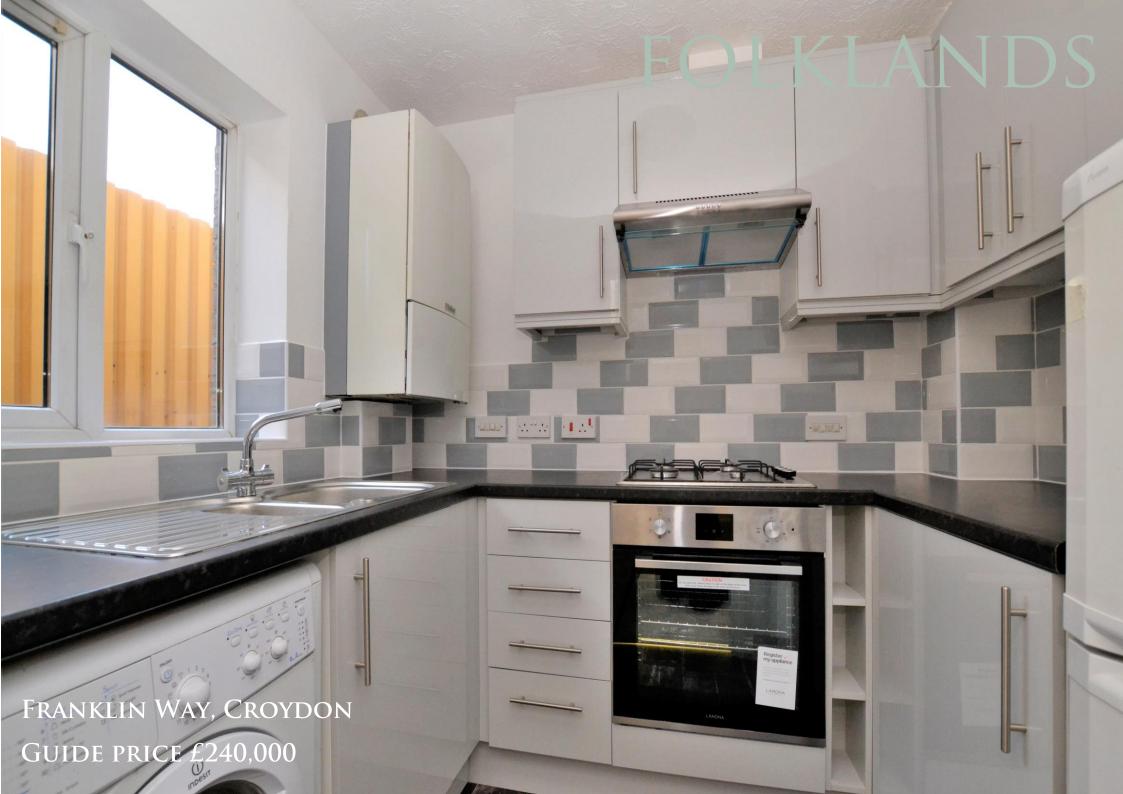

## **Ground Floor**

Illustration for identification purposes only, measurements are approximate, not to scale. FloorplansUsketch.com © 2018 (ID 483541)

INFO@FOLKLANDS.COM - 020 8686 0002

- **\*** EPC EER C
- ❖ TWO BEDROOM PURPOSE BUILT FLAT
- ❖ GROUND FLOOR
- **❖** ALLOCATED PARKING BAY
- ❖ MOMENTS FROM THERAPIA LANE TRAM STOP
- NO ONWARD CHAIN
- **\*** WELL PRESENTED THROUGHOUT
- NEWLY FITTED KITCHEN
- **\*** RE-CARPETED THROUGHOUT
- \* DOUBLE GLAZED

Offered to the market with no onward chain this bright & airy apartment boasts a newly fitted kitchen, is fully double glazed, has an allocated parking space, and benefits from 97 years remaining on the lease.

The accommodation comprises two bedrooms, a smart three piece bathroom suite, a stylish fitted kitchen and a large lounge/ dining room.

Furthermore, this property sits a short distance to the wide variety of shops, restaurants and recreational activities at Valley park retail complex, which sits alongside Croydon's IKEA mega store. In our opinion this property would make a perfect first time buy.